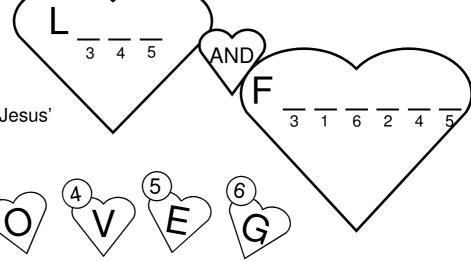

# Today Jesus says:

Use this code to reveal Jesus' message today.

Lord Jesus, help me to \_