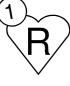

# Today Jesus says:

Use this code to reveal Jesus' message today.

Lord Jesus, help me to \_