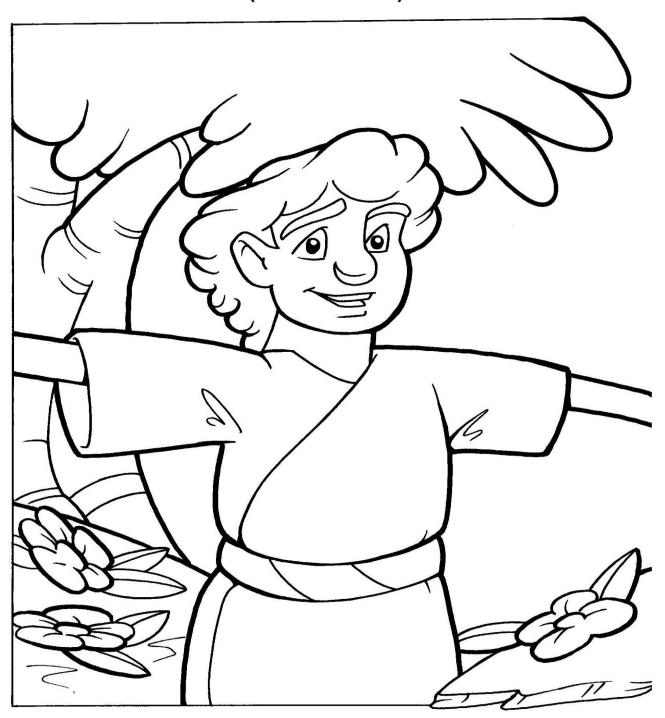

#### **LOVE YOUR ENEMIES**

(LUKE 6:27-36)



"Do to others as you would have them do to you." Luke 6:31



Do to others as you would have them do to you. Luke 6:31 (NIV)

The activity is based on words found in Luke 6:27-38



#### **HORIZONTAL**

- 5. Persons you know and like very much
- 6. Something that is pleasing; morally upright
- 7. Any person or group that is opposed to you
- 8. Something good received in return for good behavior

#### **VERTICAL**

- 5. Persons you know and like very much
- 6. Something that is pleasing; morally upright
- 7. Any person or group that is opposed to you
- 8. Something good received in return for good behavior

| ENEMY  | LOVE | FRIENDS | REWARD |
|--------|------|---------|--------|
| WICKED | HATE | GOOD    | PRAY   |





Do to others as you would have them do to you. Luke 6:31 (NIV)

The